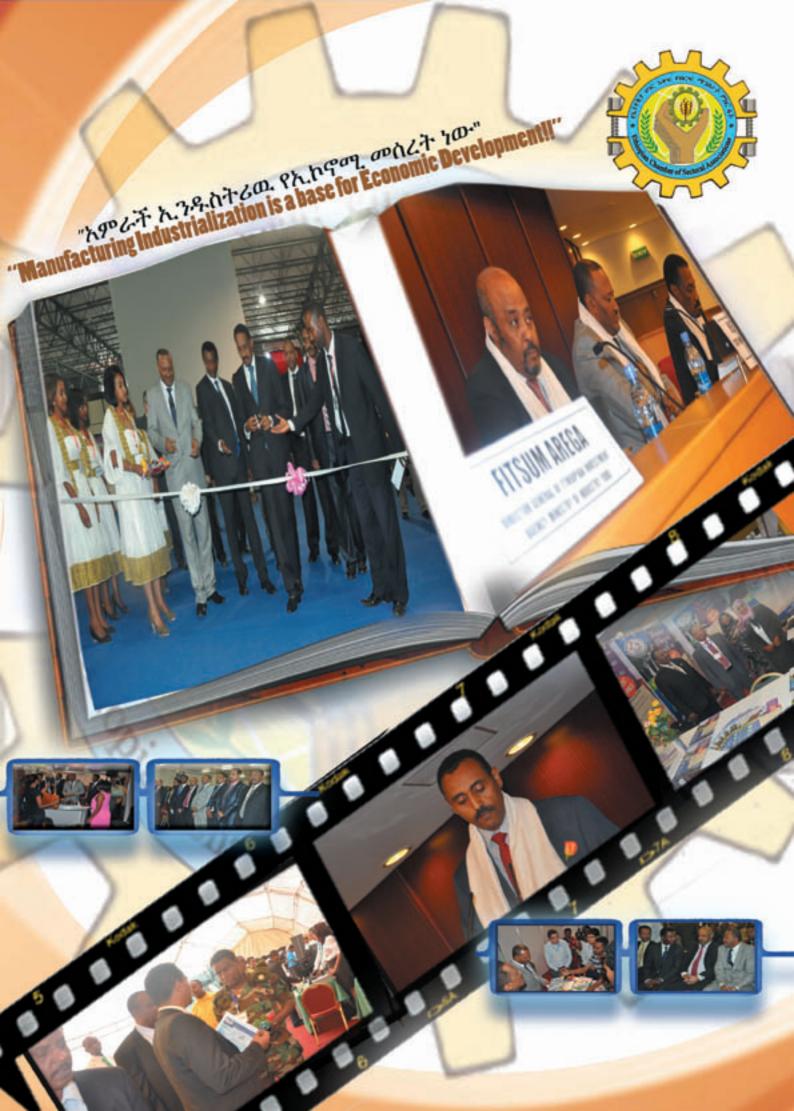

## 2nd Industry for Development Specialized international Trade Fair and Forum

The Ethiopian chamber of sectoral Association (ECSA) is organizing the 2<sup>nd</sup> Industry for developm ent Specialized International Trade fair and forum, from sep.30-Oct.4, 2015 under the Motto of "Manufacturing Industrialization is a base for Economic Development" Addis Ababa Exhibition Center

The overall objective is to contribute to the development of competitive industry and business sector mainly through the promotion products and services.

The trade fair is expected to bring together large number of manufactures, importers, exporters, local and foreign companies supplying raw materials and technological inputs to local manufactures, service giving enterprises and prospective buyers to one spot. It is a good opportunity to create new business linkage and strengthen existing partnership. Further more investment opportunities of the country will be introduced to stakeholders and prospective investors, therefore, it avails a chance to introduce your products, service and promote your business in a country.

What makes the 2<sup>nd</sup> industry for development specialized international trade fair and forum is unique it that to promote the use of appropriate technology and provide an opportunity for exchange of knowledge and experience, latest technologies in various sectors of development will be staged in a separate setup. Moreover, to strengthen partnership between the academic/ researchers/innovators and the industry/ manufacturing sector, selected innovative ideas and products that are recognized by the Ministry of science and Technology will be introduced.